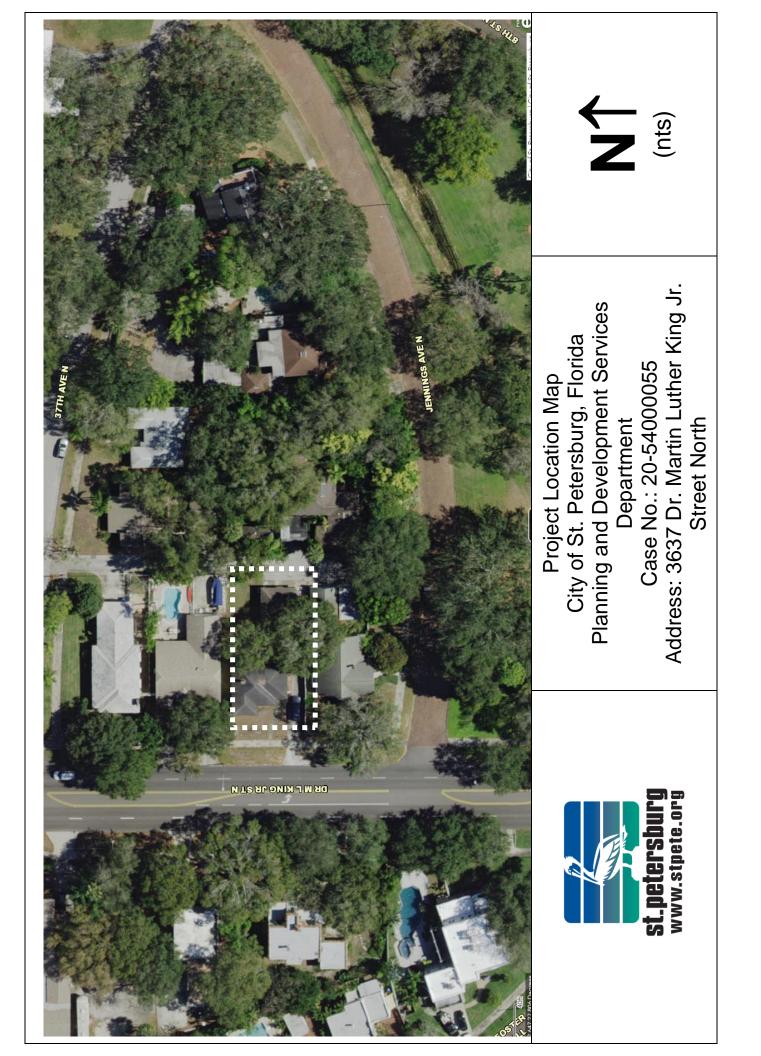

| CASE NO.:          | 20-54000055                                                                                                                          | PLAT SHEET:         | F-20 |
|--------------------|--------------------------------------------------------------------------------------------------------------------------------------|---------------------|------|
| REQUEST:           | Approval of a variance to platted front yard for a prop                                                                              |                     | 2    |
| OWNERS:            | Jeffrey Allen Johnston<br>Brock Allen Johnson<br>Toni Victorio Johnston<br>3637 Dr. Martin Luther Kin<br>Saint Petersburg, Florida 3 |                     |      |
| ADDRESS:           | 3637 Dr. Martin Luther Kin                                                                                                           | g Jr. Street North  |      |
| PARCEL ID NO.:     | 07-31-17-00522-003-0020                                                                                                              |                     |      |
| LEGAL DESCRIPTION: | On File                                                                                                                              |                     |      |
| ZONING:            | Neighborhood Traditional                                                                                                             | Single-Family (NT-2 | )    |

**BACKGROUND:** The subject property consists of one platted lot of record (lot 2, block 3 of the Allendale Terrace Subdivision). The lot is 60-feet wide and 125-feet deep and abuts a 20-foot wide alley at the rear. The lot currently has an existing one-story single family residence and a detached garage at the rear adjacent to the alley. The subject property has an existing legal non-conforming standard concrete driveway in the front yard that runs along the right side of the home and connects to the garage at the rear.