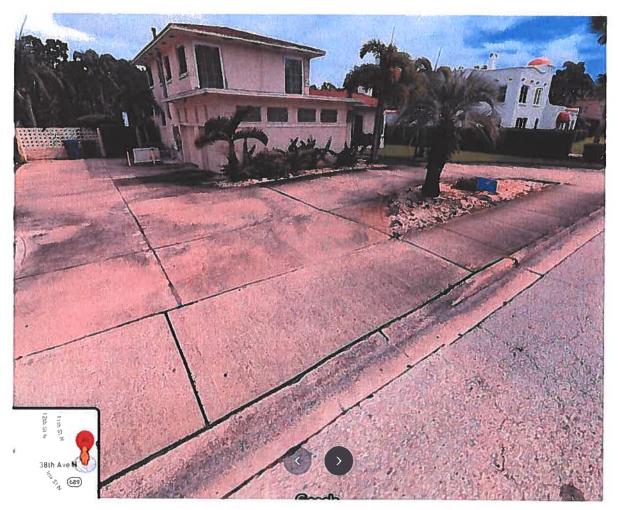

#### ALL 11 PROPERTIES PHOTOGRAPHED HAVE A CIRCULAR DRIVEWAY AND ARE WITHIN 1 BLOCK RADIUS OF MLK ST N / 38<sup>TH</sup> AVE N INTERSECTION

Property requesting Variance

(Green House)

3647 Dr Martin Luther King Jr St. N (Next door to property requesting variance)