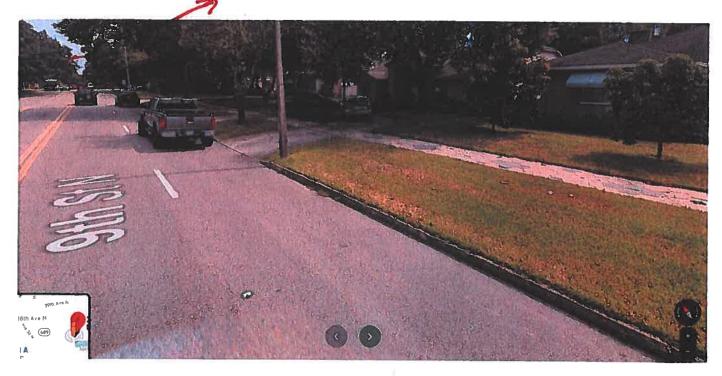

#### ALL OF THE FOLLOWING CRITERIA MUST BE ANSWERED.

| APPLICANT NARRATIVE                                                                                                                                                                                                                                         |
|-------------------------------------------------------------------------------------------------------------------------------------------------------------------------------------------------------------------------------------------------------------|
|                                                                                                                                                                                                                                                             |
| Street Address: 3637 Dr. Martin Luther King Jr. SL. N. Case No.:                                                                                                                                                                                            |
| Detailed Description of Project and Request:                                                                                                                                                                                                                |
| Install a circular extension to the current driveway located on major street so cars can axit the driveway forward facing into the busy major street with heavy traffic.                                                                                    |
| POURED CONCRETE                                                                                                                                                                                                                                             |
|                                                                                                                                                                                                                                                             |
| <ol> <li>What is unique about the size, shape, topography, or location of the subject property? How do these<br/>unique characteristics justify the requested variance?</li> </ol>                                                                          |
| The property is located mid-block on a major street with heavy traffic. The property is located 1 1/2 blocks south of the 38th Ave North intersection. Traffic backs up past the front of the house.                                                        |
| It is extremely difficult to exit or enter the driveway. There is a constant flow of cars making it difficult to back out into traffic without getting hit.                                                                                                 |
| Cars need to be able to pull out on to MLK SI forward facing.                                                                                                                                                                                               |
| See attached photos of traffic backed up in front of the property from the 38th Ave N light.                                                                                                                                                                |
|                                                                                                                                                                                                                                                             |
|                                                                                                                                                                                                                                                             |
|                                                                                                                                                                                                                                                             |
|                                                                                                                                                                                                                                                             |
|                                                                                                                                                                                                                                                             |
| <ol> <li>Are there other properties in the immediate neighborhood that have already been developed or utilized<br/>in a similar way? If so, please provide addresses and a description of the specific signs or structures<br/>being referenced.</li> </ol> |
| There are 11 homes within a 1 block radius of the MLK St N / 38th Ave N intersection that have circular driveways, See attached photos.                                                                                                                     |
| -3847 Dr. Martin Luther King Jr. St. N. (Naxt door to property requesting variance)                                                                                                                                                                         |
| -3710 Dr. Martin Luther King Jr. St. N                                                                                                                                                                                                                      |
| -3730 Dr. Martin Luther King Jr. St. N                                                                                                                                                                                                                      |
| -955 38th Ave N -917 38th Ave N                                                                                                                                                                                                                             |
| -910 38th Ave N -900 38th Ave N                                                                                                                                                                                                                             |
| -835 38th Ave N -830 38th Ave N                                                                                                                                                                                                                             |
| -829 38th Ave N -816 38th Ave N                                                                                                                                                                                                                             |
|                                                                                                                                                                                                                                                             |
|                                                                                                                                                                                                                                                             |
| 3. How is the requested variance not the result of actions of the applicant?                                                                                                                                                                                |
| The population has greatly increased in St. Petersburg, thus drastically increasing the number of cars on the road. Downtown has added an unpreseldented number of condos                                                                                   |
| and apartments, adding to residential population. Dr. Martin Luther King Jr St is a major street exiting downtown.                                                                                                                                          |
| When the neighborhood was zoned NT2 in 2007, downtown was a ghost town and significantly less developed than it is today. This development has added many, many more cars on the major strates                                                              |
| baveling to and from downtown, thus increasing the traffic in front of the property to the point it's difficult to back out onto the major street.                                                                                                          |
| The actions of the city allowing redevelopment of downtown since the zoning was changed in 2007 has resulted in increased traffic traveling past the property.                                                                                              |
|                                                                                                                                                                                                                                                             |
|                                                                                                                                                                                                                                                             |
|                                                                                                                                                                                                                                                             |