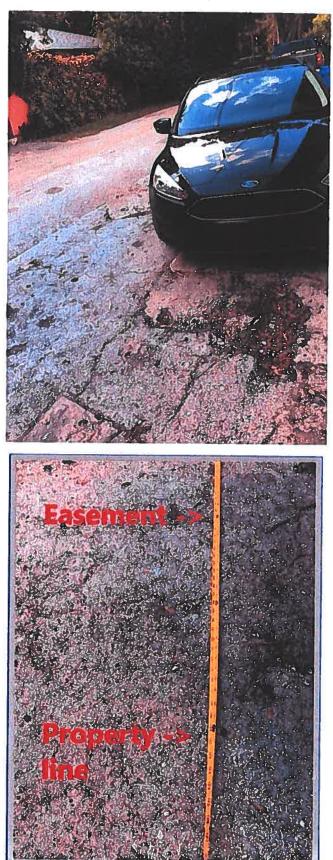

**BACKGROUND:** The subject property consists of one platted lot of record (lot 2, block 3 of the Allendale Terrace Subdivision). The lot is 60-feet wide and 125-feet deep and abuts a 20-foot wide alley at the rear. The lot currently has an existing one-story single family residence and a detached garage at the rear adjacent to the alley. The subject property has an existing legal non-conforming standard concrete driveway in the front yard that runs along the right side of the home and connects to the garage at the rear.

#### **REQUEST:**

The applicant proposes to install a circular addition to the existing driveway at the front of the property. The applicant is requesting a variance to the required vehicle connection and parking standards to construct a circular driveway within the platted front yard of the property. The proposed circular driveway would require a design variance to the NT site design requirements to allow an additional curb cut to install a circular driveway addition at the primary street (DR. ML KING ST N.). The proposed circular driveway would also require a variance regarding the driveway type as circular driveways are prohibited in the NT zoning district.