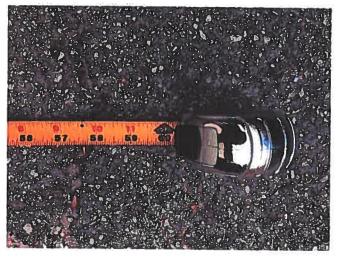

**BACKGROUND:** The subject property consists of one platted lot of record (lot 2, block 3 of the Allendale Terrace Subdivision). The lot is 60-feet wide and 125-feet deep and abuts a 20-foot wide alley at the rear. The lot currently has an existing one-story single family residence and a detached garage at the rear adjacent to the alley. The subject property has an existing legal non-conforming standard concrete driveway in the front yard that runs along the right side of the home and connects to the garage at the rear.

#### **REQUEST:**

The applicant proposes to install a circular addition to the existing driveway at the front of the property. The applicant is requesting a variance to the required vehicle connection and parking standards to construct a circular driveway within the platted front yard of the property. The proposed circular driveway would require a design variance to the NT site design requirements to allow an additional curb cut to install a circular driveway addition at the primary street (DR. ML KING ST N.). The proposed circular driveway would also require a variance regarding the driveway type as circular driveways are prohibited in the NT zoning district.