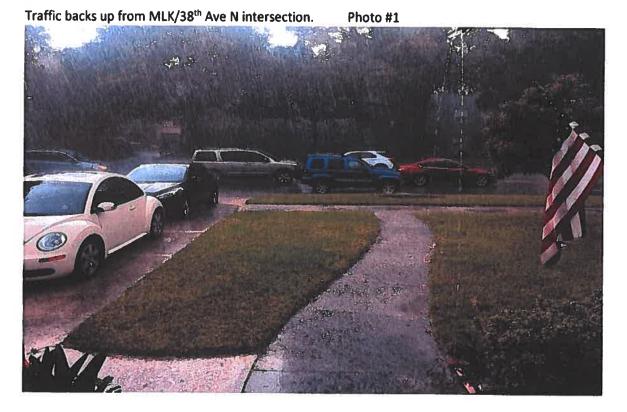

# PROPERTY REQUESTING VARIANCE 3637 Dr. Martin Luther King Jr. St. N.

÷ 24

Property is 1 ½ blocks south of 38<sup>th</sup> Ave N intersection.

Photo #2

#### ALL OF THE FOLLOWING CRITERIA MUST BE ANSWERED.

| APPLICANT NARRATIVE                                                                                                                                                                                                                                         |
|-------------------------------------------------------------------------------------------------------------------------------------------------------------------------------------------------------------------------------------------------------------|
|                                                                                                                                                                                                                                                             |
| Street Address: 3637 Dr. Martin Luther King Jr. SL. N. Case No.:                                                                                                                                                                                            |
| Detailed Description of Project and Request:                                                                                                                                                                                                                |
| Install a circular extension to the current driveway located on major street so cars can axit the driveway forward facing into the busy major street with heavy traffic.                                                                                    |
| POURED CONCRETE                                                                                                                                                                                                                                             |
|                                                                                                                                                                                                                                                             |
| <ol> <li>What is unique about the size, shape, topography, or location of the subject property? How do these<br/>unique characteristics justify the requested variance?</li> </ol>                                                                          |
| The property is located mid-block on a major street with heavy traffic. The property is located 1 1/2 blocks south of the 38th Ave North intersection. Traffic backs up past the front of the house.                                                        |
| It is extremely difficult to exit or enter the driveway. There is a constant flow of cars making it difficult to back out into traffic without getting hit.                                                                                                 |
| Cars need to be able to pull out on to MLK SI forward facing.                                                                                                                                                                                               |
| See attached photos of traffic backed up in front of the property from the 38th Ave N light.                                                                                                                                                                |
|                                                                                                                                                                                                                                                             |
|                                                                                                                                                                                                                                                             |
|                                                                                                                                                                                                                                                             |
|                                                                                                                                                                                                                                                             |
|                                                                                                                                                                                                                                                             |
| <ol> <li>Are there other properties in the immediate neighborhood that have already been developed or utilized<br/>in a similar way? If so, please provide addresses and a description of the specific signs or structures<br/>being referenced.</li> </ol> |
| There are 11 homes within a 1 block radius of the MLK St N / 38th Ave N intersection that have circular driveways, See attached photos.                                                                                                                     |
| -3847 Dr. Martin Luther King Jr. St. N. (Naxt door to property requesting variance)                                                                                                                                                                         |
| -3710 Dr. Martin Luther King Jr. St. N                                                                                                                                                                                                                      |
| -3730 Dr. Martin Luther King Jr. St. N                                                                                                                                                                                                                      |
| -955 38th Ave N -917 38th Ave N                                                                                                                                                                                                                             |
| -910 38th Ave N -900 38th Ave N                                                                                                                                                                                                                             |
| -835 38th Ave N -830 38th Ave N                                                                                                                                                                                                                             |
| -829 38th Ave N -816 38th Ave N                                                                                                                                                                                                                             |
|                                                                                                                                                                                                                                                             |
|                                                                                                                                                                                                                                                             |
| 3. How is the requested variance not the result of actions of the applicant?                                                                                                                                                                                |
| The population has greatly increased in St. Petersburg, thus drastically increasing the number of cars on the road. Downtown has added an unpreseldented number of condos                                                                                   |
| and apartments, adding to residential population. Dr. Martin Luther King Jr St is a major street exiting downtown.                                                                                                                                          |
| When the neighborhood was zoned NT2 in 2007, downtown was a ghost town and significantly less developed than it is today. This development has added many, many more cars on the major strates                                                              |
| baveling to and from downtown, thus increasing the traffic in front of the property to the point it's difficult to back out onto the major street.                                                                                                          |
| The actions of the city allowing redevelopment of downtown since the zoning was changed in 2007 has resulted in increased traffic traveling past the property.                                                                                              |
|                                                                                                                                                                                                                                                             |
|                                                                                                                                                                                                                                                             |
|                                                                                                                                                                                                                                                             |