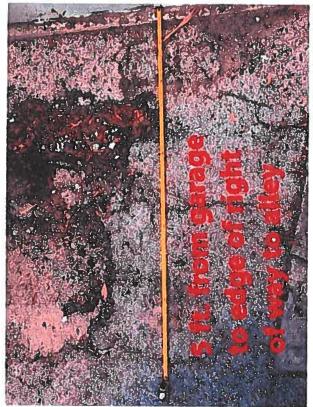

# View from rear of garage – Not enough space to add a rear driveway

(Facing North)

(Facing South)