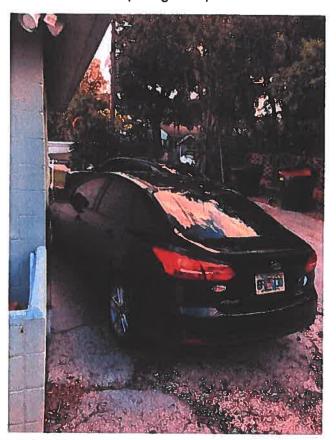

# View from rear of garage – Not enough space to add a rear driveway

(Facing North)

(Facing South)