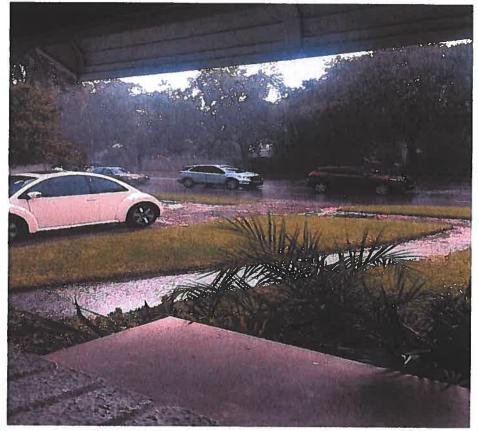

# PROPERTY REQUESTING VARIANCE 3637 Dr. Martin Luther King Jr. St. N.

÷ 24

Property is 1 ½ blocks south of 38<sup>th</sup> Ave N intersection.

Photo #2

#### ALL OF THE FOLLOWING CRITERIA MUST BE ANSWERED.

| APPLICANT NARRATIVE                                                                                                                                                                                                                                         |
|-------------------------------------------------------------------------------------------------------------------------------------------------------------------------------------------------------------------------------------------------------------|
|                                                                                                                                                                                                                                                             |
| Street Address: 3637 Dr. Martin Luther King Jr. SL. N. Case No.:                                                                                                                                                                                            |
| Detailed Description of Project and Request:                                                                                                                                                                                                                |
| Install a circular extension to the current driveway located on major street so cars can axit the driveway forward facing into the busy major street with heavy traffic.                                                                                    |
| POURED CONCRETE                                                                                                                                                                                                                                             |
|                                                                                                                                                                                                                                                             |
| <ol> <li>What is unique about the size, shape, topography, or location of the subject property? How do these<br/>unique characteristics justify the requested variance?</li> </ol>                                                                          |
| The property is located mid-block on a major street with heavy traffic. The property is located 1 1/2 blocks south of the 38th Ave North intersection. Traffic backs up past the front of the house.                                                        |
| It is extremely difficult to exit or enter the driveway. There is a constant flow of cars making it difficult to back out into traffic without getting hit.                                                                                                 |
| Cars need to be able to pull out on to MLK SI forward facing.                                                                                                                                                                                               |
| See attached photos of traffic backed up in front of the property from the 38th Ave N light.                                                                                                                                                                |
|                                                                                                                                                                                                                                                             |
|                                                                                                                                                                                                                                                             |
|                                                                                                                                                                                                                                                             |
|                                                                                                                                                                                                                                                             |
|                                                                                                                                                                                                                                                             |
| <ol> <li>Are there other properties in the immediate neighborhood that have already been developed or utilized<br/>in a similar way? If so, please provide addresses and a description of the specific signs or structures<br/>being referenced.</li> </ol> |
| There are 11 homes within a 1 block radius of the MLK St N / 38th Ave N intersection that have circular driveways, See attached photos.                                                                                                                     |
| -3847 Dr. Martin Luther King Jr. St. N. (Naxt door to property requesting variance)                                                                                                                                                                         |
| -3710 Dr. Martin Luther King Jr. St. N                                                                                                                                                                                                                      |
| -3730 Dr. Martin Luther King Jr. St. N                                                                                                                                                                                                                      |
| -955 38th Ave N -917 38th Ave N                                                                                                                                                                                                                             |
| -910 38th Ave N -900 38th Ave N                                                                                                                                                                                                                             |
| -835 38th Ave N -830 38th Ave N                                                                                                                                                                                                                             |
| -829 38th Ave N -816 38th Ave N                                                                                                                                                                                                                             |
|                                                                                                                                                                                                                                                             |
|                                                                                                                                                                                                                                                             |
| 3. How is the requested variance not the result of actions of the applicant?                                                                                                                                                                                |
| The population has greatly increased in St. Petersburg, thus drastically increasing the number of cars on the road. Downtown has added an unpreseldented number of condos                                                                                   |
| and apartments, adding to residential population. Dr. Martin Luther King Jr St is a major street exiting downtown.                                                                                                                                          |
| When the neighborhood was zoned NT2 in 2007, downtown was a ghost town and significantly less developed than it is today. This development has added many, many more cars on the major strates                                                              |
| baveling to and from downtown, thus increasing the traffic in front of the property to the point it's difficult to back out onto the major street.                                                                                                          |
| The actions of the city allowing redevelopment of downtown since the zoning was changed in 2007 has resulted in increased traffic traveling past the property.                                                                                              |
|                                                                                                                                                                                                                                                             |
|                                                                                                                                                                                                                                                             |
|                                                                                                                                                                                                                                                             |