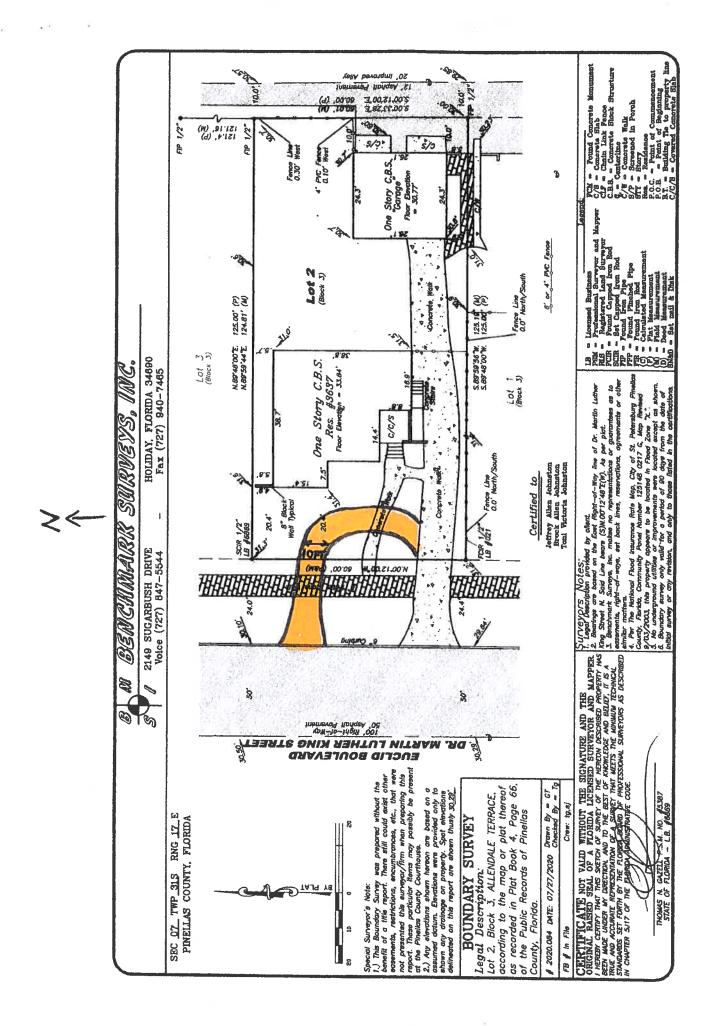

**BACKGROUND:** The subject property consists of one platted lot of record (lot 2, block 3 of the Allendale Terrace Subdivision). The lot is 60-feet wide and 125-feet deep and abuts a 20-foot wide alley at the rear. The lot currently has an existing one-story single family residence and a detached garage at the rear adjacent to the alley. The subject property has an existing legal non-conforming standard concrete driveway in the front yard that runs along the right side of the home and connects to the garage at the rear.

#### **REQUEST:**

The applicant proposes to install a circular addition to the existing driveway at the front of the property. The applicant is requesting a variance to the required vehicle connection and parking standards to construct a circular driveway within the platted front yard of the property. The proposed circular driveway would require a design variance to the NT site design requirements to allow an additional curb cut to install a circular driveway addition at the primary street (DR. ML KING ST N.). The proposed circular driveway would also require a variance regarding the driveway type as circular driveways are prohibited in the NT zoning district.